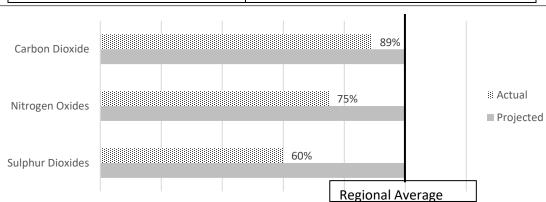

# Air Emissions – Product-specific projected and actual air emissions for this period compared to the regional average air emissions.

| Radioactive       |  |
|-------------------|--|
| Waste –           |  |
| Radioactive waste |  |
| associated with   |  |
| the product.      |  |