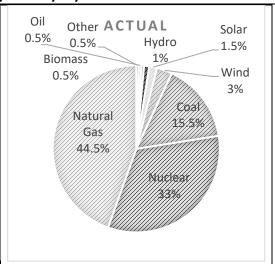

# **Projected Data for the 2023 Calendar Year**

Actual Data for the Period 01/01/23 to 9/30/23

# Generation Resource Mix A comparison between the sources of generation projected to be used to generate this product and the actual resources used

during this period.