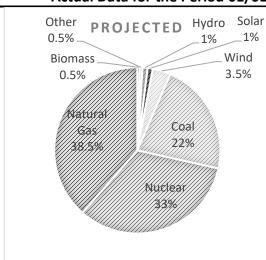

# **Projected Data for the 2023 Calendar Year**

Actual Data for the Period 01/01/23 to 9/30/23

# Generation Resource Mix A comparison between the sources of generation projected to be used to generate this product and the actual resources used

during this period.